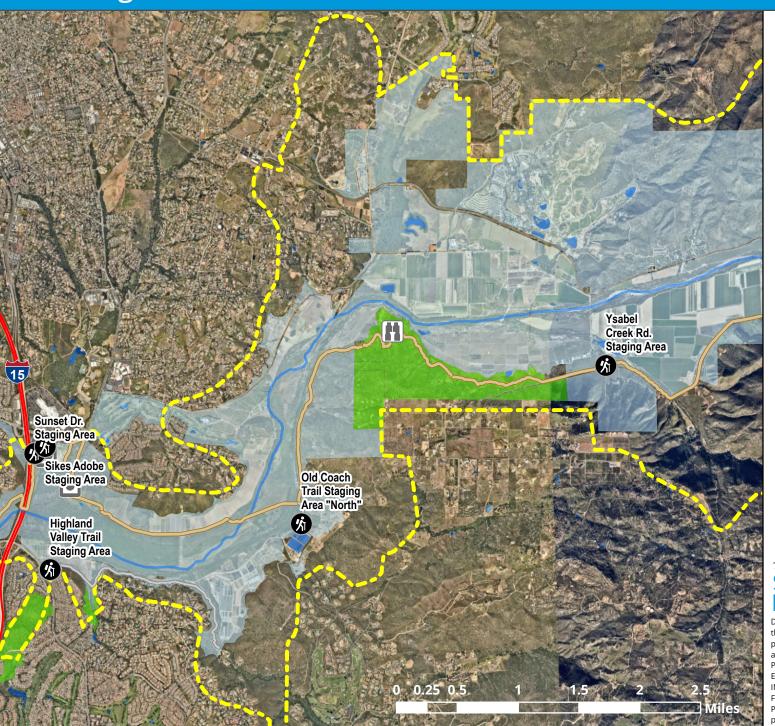

## AMENITIES, TRAILS, & CITY OF SAN DIEGO OWNED LAND (2)

💴 San Dieguito Park Boundaries

City of San Diego Land

PUD - Water

Parks & Recreation

Points of Interest

🔕 Boat Dock

Bridge

Horse Turnaround

Kiosk

Nature Area

Open Air Classroom

Osprey Nesting Platform

Park

Parking

Point of Interest

sdrp HQ

Staging Area

Viewpoint

Waterfall

Trails

Coast to Crest

— Other

DISCLAIMER: Every reasonable effort has been made to assure the accuracy of this map. However, neither the SanGIS participants nor San Diego Data Processing Corporation assume any liability arising from its use. THIS MAP IS PROVIDED WITHOUT WARRANTY OF ANY KIND, EITHER EXPRESS OR IMPLIED, INCLUDING, BUT NOT LIMITED TO, THE IMPLIED WARRANTIES OF MERCHANTABILITY AND FITNESS FOR A PARTICULAR PURPOSE.

PROPRIETARY INFORMATION: The use of this information is pursuant to sublicense agreement only.