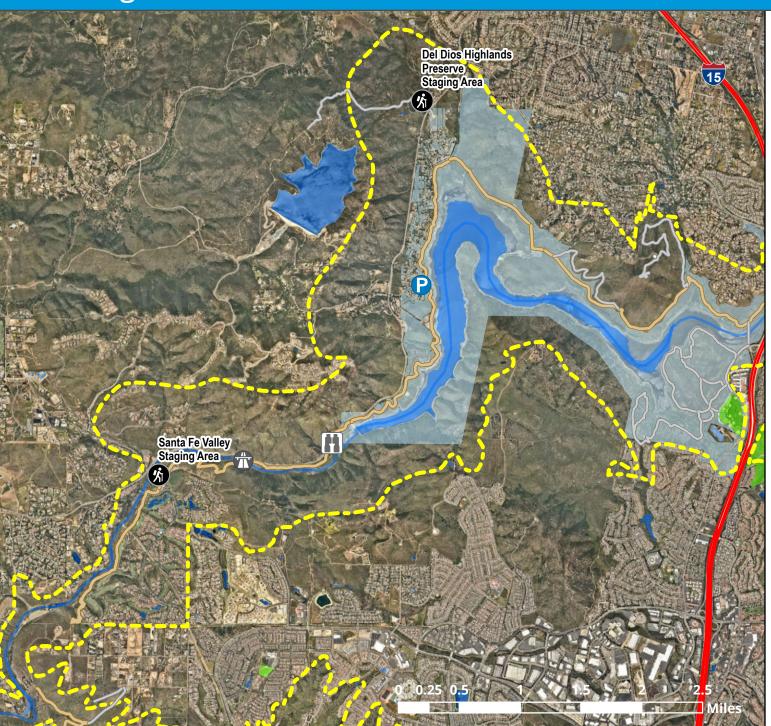

### AMENITIES, TRAILS, & CITY OF SAN DIEGO OWNED LAND (3)

🔼 San Dieguito Park Boundaries

City of San Diego Land

PUD - Water

Parks & Recreation

#### **Points of Interest**

Boat Dock

Bridge

Horse Turnaround

Kiosk

Nature Area

Open Air Classroom

Osprey Nesting Platform

Park

Parking

Point of Interest

sdrp HQ

Staging Area

Viewpoint

Waterfall

#### **Trails**

Coast to Crest

— Other

DISCLAIMER: Every reasonable effort has been made to assure the accuracy of this map. However, neither the SanGIS participants nor San Diego Data Processing Corporation assume any liability arising from its use. THIS MAP IS PROVIDED WITHOUT WARRANTY OF ANY KIND, EITHER EXPRESS OR IMPLIED, INCLUDING, BUT NOT LIMITED TO, THE IMPLIED WARRANTIES OF MERCHANTABILITY AND FITNESS FOR A PARTICULAR PURPOSE.