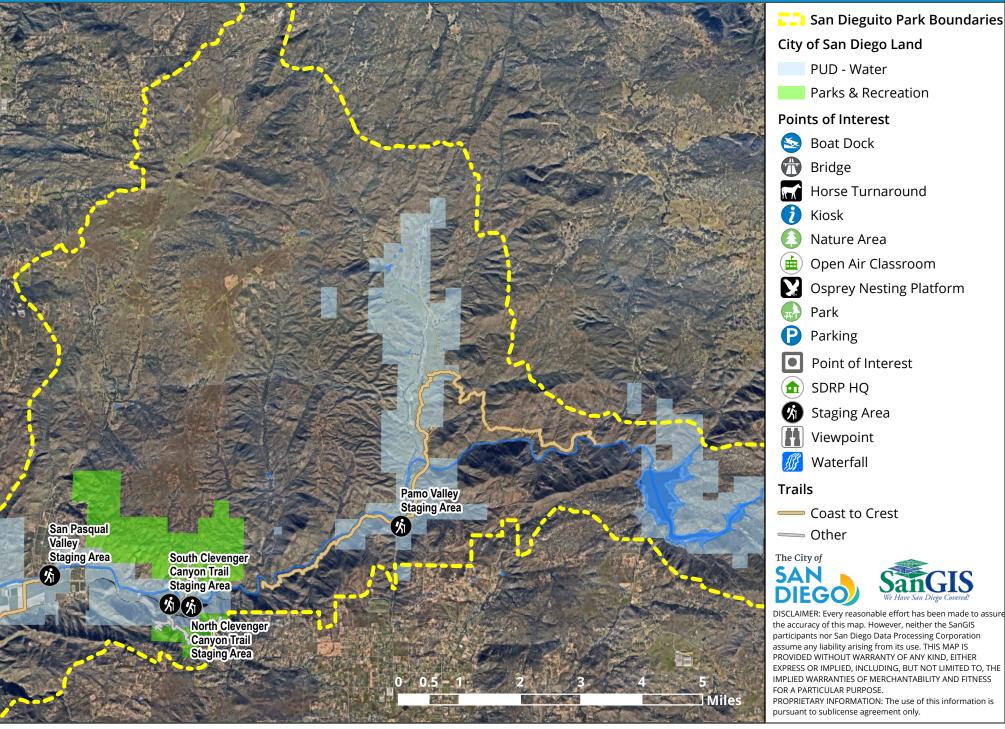

### AMENITIES, TRAILS, & CITY OF SAN DIEGO OWNED LAND (3)

🔼 San Dieguito Park Boundaries

City of San Diego Land

PUD - Water

Parks & Recreation

#### **Points of Interest**

Boat Dock

Bridge

Horse Turnaround

Kiosk

Nature Area

Open Air Classroom

Osprey Nesting Platform

Park

Parking

Point of Interest

sdrp HQ

Staging Area

Viewpoint

Waterfall

#### **Trails**

Coast to Crest

— Other

DISCLAIMER: Every reasonable effort has been made to assure the accuracy of this map. However, neither the SanGIS participants nor San Diego Data Processing Corporation assume any liability arising from its use. THIS MAP IS PROVIDED WITHOUT WARRANTY OF ANY KIND, EITHER EXPRESS OR IMPLIED, INCLUDING, BUT NOT LIMITED TO, THE IMPLIED WARRANTIES OF MERCHANTABILITY AND FITNESS FOR A PARTICULAR PURPOSE.