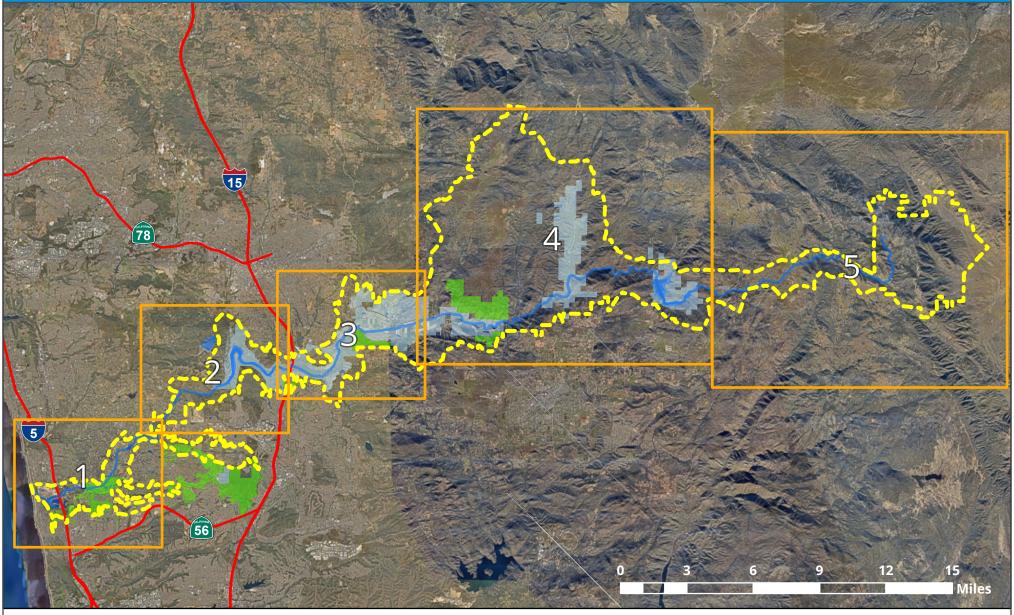

#### San Dieguito River Park AMENITIES, TRAILS, & CITY OF SAN DIEGO OWNED LAND OVERVIEW ₩→□

- 1 Coastal Region
- 2 West of the I-15
- 3 East of the I-15
- 4 San Pasqual Valley
- 5 Volcan Mountain Region

### AMENITIES, TRAILS, & CITY OF SAN DIEGO OWNED LAND (1)

San Dieguito Park Boundaries

City of San Diego Land

PUD - Water

Parks & Recreation

#### Points of Interest

Boat Dock

Bridge

Horse Turnaround

Kiosk

Nature Area

Open Air Classroom

Osprey Nesting Platform

Park

Parking

Point of Interest

sdrp HQ

Staging Area

Viewpoint

Waterfall

Trails

Coast to Crest

— Other

DISCLAIMER: Every reasonable effort has been made to assure the accuracy of this map. However, neither the SanGIS participants nor San Diego Data Processing Corporation assume any liability arising from its use. THIS MAP IS PROVIDED WITHOUT WARRANTY OF ANY KIND, EITHER EXPRESS OR IMPLIED, INCLUDING, BUT NOT LIMITED TO, THE IMPLIED WARRANTIES OF MERCHANTABILITY AND FITNESS FOR A PARTICULAR PURPOSE.