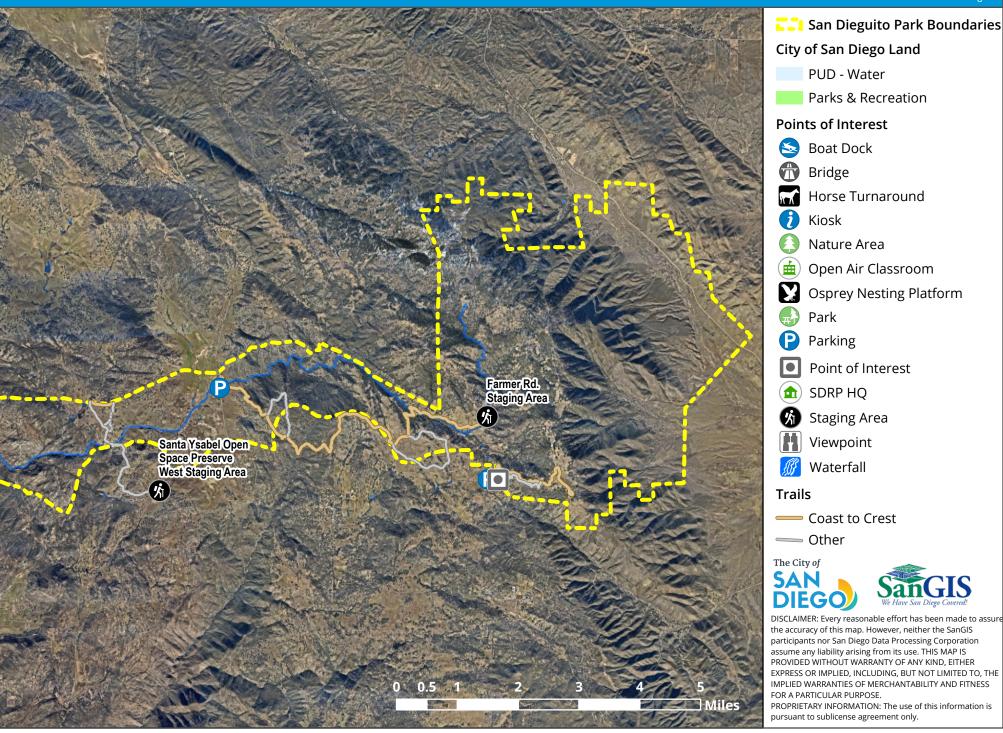

e Area

Open Air Classroom

Osprey Nesting Platform

Park

Parking

Point of Interest

sdrp HQ

Staging Area

Viewpoint

Waterfall

#### **Trails**

Coast to Crest

— Other





DISCLAIMER: Every reasonable effort has been made to assure the accuracy of this map. However, neither the SanGIS participants nor San Diego Data Processing Corporation assume any liability arising from its use. THIS MAP IS PROVIDED WITHOUT WARRANTY OF ANY KIND, EITHER EXPRESS OR IMPLIED, INCLUDING, BUT NOT LIMITED TO, THE IMPLIED WARRANTIES OF MERCHANTABILITY AND FITNESS FOR A PARTICULAR PURPOSE.

PROPRIETARY INFORMATION: The use of this information is pursuant to sublicense agreement only.

### AMENITIES, TRAILS, & CITY OF SAN DIEGO OWNED LAND (4)





### AMENITIES, TRAILS, & CITY OF SAN DIEGO OWNED LAND (5)