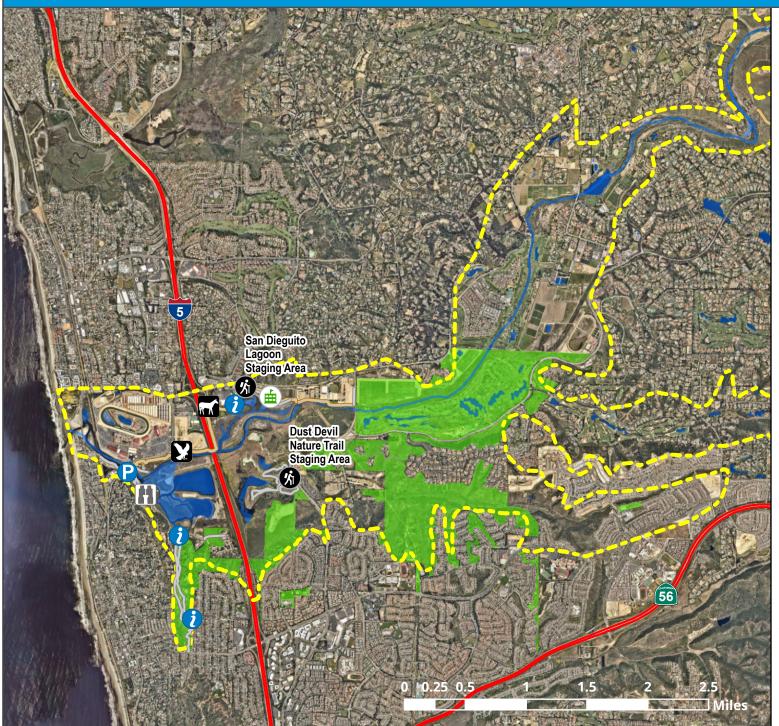

## AMENITIES, TRAILS, & CITY OF SAN DIEGO OWNED LAND (2)

💴 San Dieguito Park Boundaries

City of San Diego Land

PUD - Water

Parks & Recreation

Points of Interest

🔕 Boat Dock

Bridge

Horse Turnaround

Kiosk

Nature Area

Open Air Classroom

Osprey Nesting Platform

Park

Parking

Point of Interest

sdrp HQ

Staging Area

Viewpoint

Waterfall

Trails

Coast to Crest

— Other

DISCLAIMER: Every reasonable effort has been made to assure the accuracy of this map. However, neither the SanGIS participants nor San Diego Data Processing Corporation assume any liability arising from its use. THIS MAP IS PROVIDED WITHOUT WARRANTY OF ANY KIND, EITHER EXPRESS OR IMPLIED, INCLUDING, BUT NOT LIMITED TO, THE IMPLIED WARRANTIES OF MERCHANTABILITY AND FITNESS FOR A PARTICULAR PURPOSE.